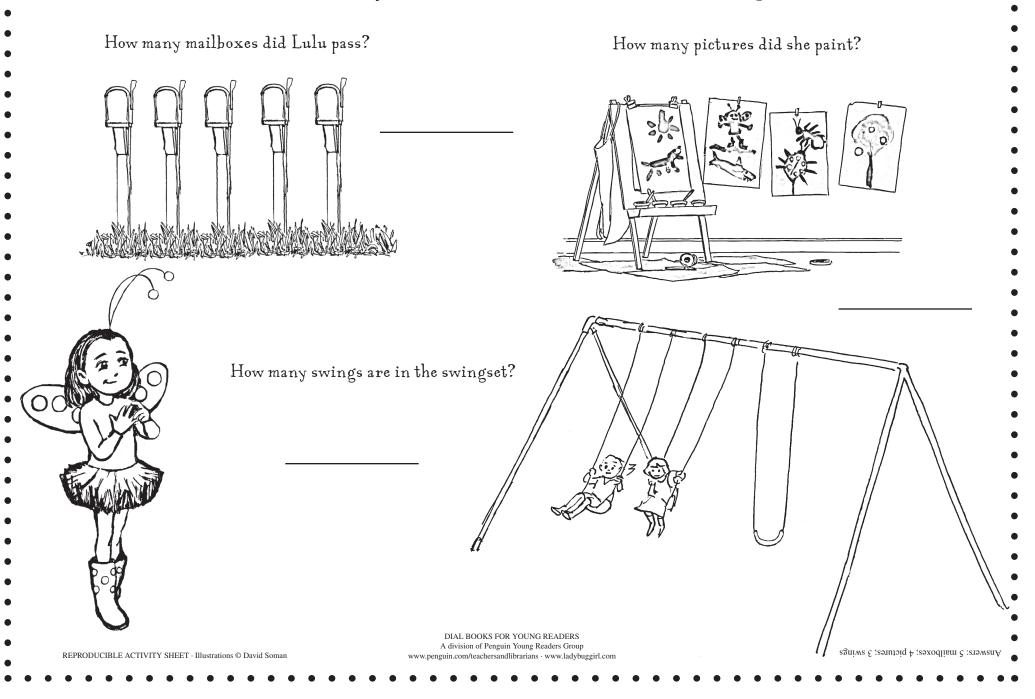

When Ladybug Girl is bored, she likes to count things. She counted mailbox after mailbox, all the way up to infinity! Can you count these things?

At the beach, Lulu builds a giant sand castle and uses little sticks for people.