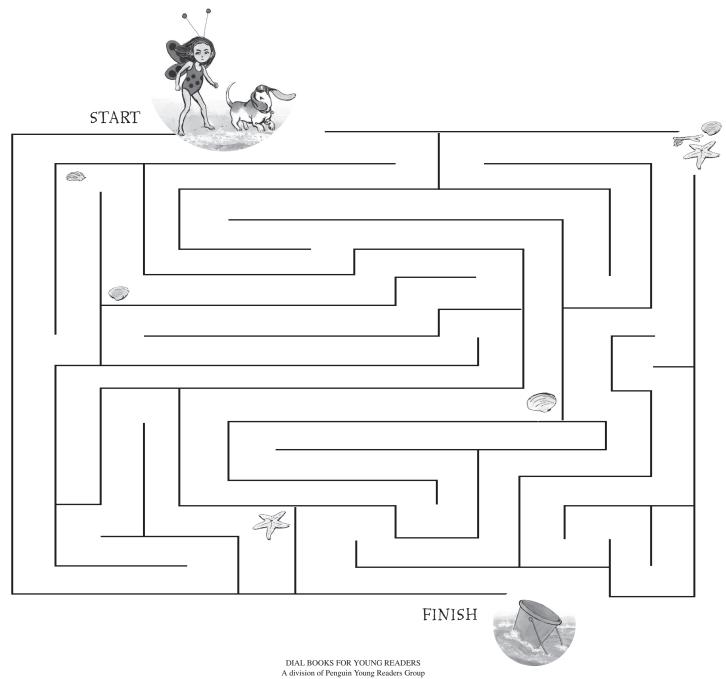

A. Flower

B. Tiger

C. Ballerina

D. Witch

Lulu lost her pail in the ocean! Can you help her rescue it? Look out for seashells!

There are so many ice cream flavors to choose from! Lulu can't decide between chocolate marshmallow, cherry vanilla, pistachio, butter pecan, peppermint bon bon, peanut butter chip, raspberry swirl, peach pie, almond fudge, royal banana surprise, and vanilla. Use crayons or markers to design your dream ice cream cone!