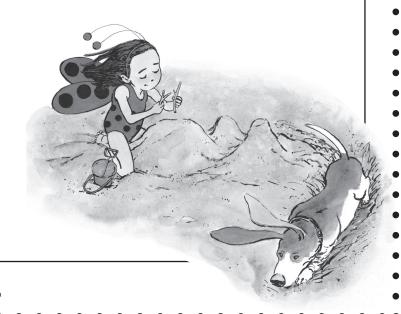

When Ladybug Girl is bored, she likes to count things. She counted mailbox after mailbox, all the way up to infinity! Can you count these things?

At the beach, Lulu builds a giant sand castle and uses little sticks for people.

(Bingo helps out by digging a moat.) Draw your own sand castle in the space below!

Don't forget to add kings and queens!

Lulu loves to dress up! Can you guess what she is supposed to be in each costume?