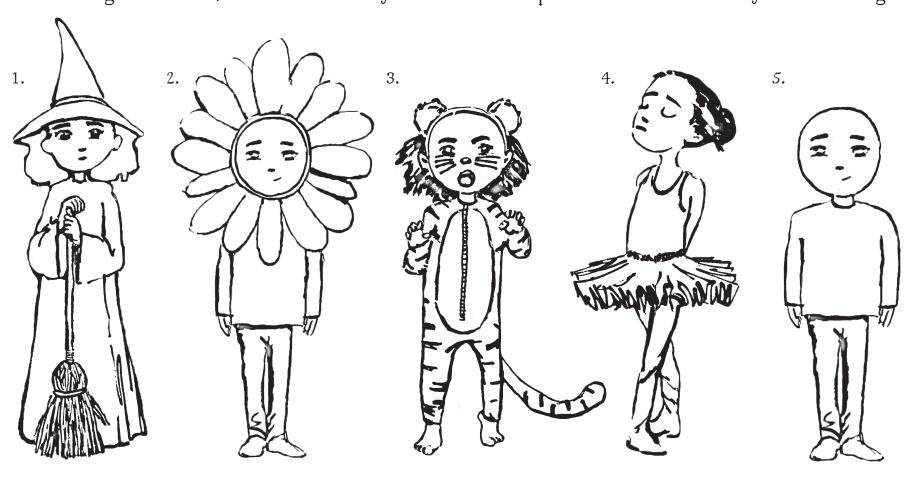

Draw a line connecting each picture to its corresponding name, and then color in the pictures!

What would you like to dress up as? Use the last figure to draw a picture of yourself wearing a costume, and write what you're dressed up as on the line below your drawing!

A. Flower

B. Tiger

C. Ballerina

D. Witch

Lulu lost her pail in the ocean! Can you help her rescue it? Look out for seashells!

There are so many ice cream flavors to choose from! Lulu can't decide between chocolate marshmallow, cherry vanilla, pistachio, butter pecan, peppermint bon bon, peanut butter chip, raspberry swirl, peach pie, almond fudge, royal banana surprise, and vanilla. Use crayons or markers to design your dream ice cream cone!